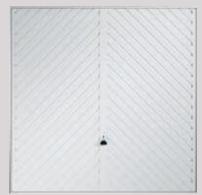

Carlton available as an option

Horizon ••••••••••• available as an option

Chevron

Sherwood, Golden Oak timber-effect (also available in Rosewood)

Salisbury (supplied with crystal panes)

Sutton

Wentwood, Rosewood timber-effect (also available in Golden Oak)