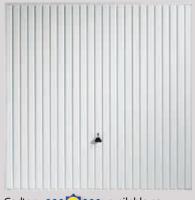

Carlton available as an option

Horizon ••••••••••• available as an option

Chevron

Sherwood, Golden Oak timber-effect (also available in Rosewood)

Salisbury (supplied with crystal panes)

Sutton

Wentwood, Rosewood timber-effect (also available in Golden Oak)