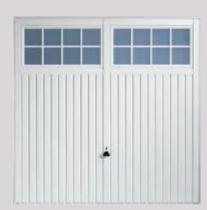

## Steel panel doors

Ribbed door designs have a classical appearance and blend in with most homes. Their tough and sturdy precision engineered construction offers maximum durability and timeless kerb appeal. Our Wentwood and Sherwood designs offer the natural appearance of timber whilst retaining all the cost and maintenance advantages of a steel door. The foil-coating provides this by giving the rivet-free door leaf an ultra-fine textured surface with a realistic woodgrain appearance.

Carlton available as an option

Horizon ••••••••••• available as an option

Chevron

Sherwood, Golden Oak timber-effect (also available in Rosewood)

Salisbury (supplied with crystal panes)

Sutton

Wentwood, Rosewood timber-effect (also available in Golden Oak)