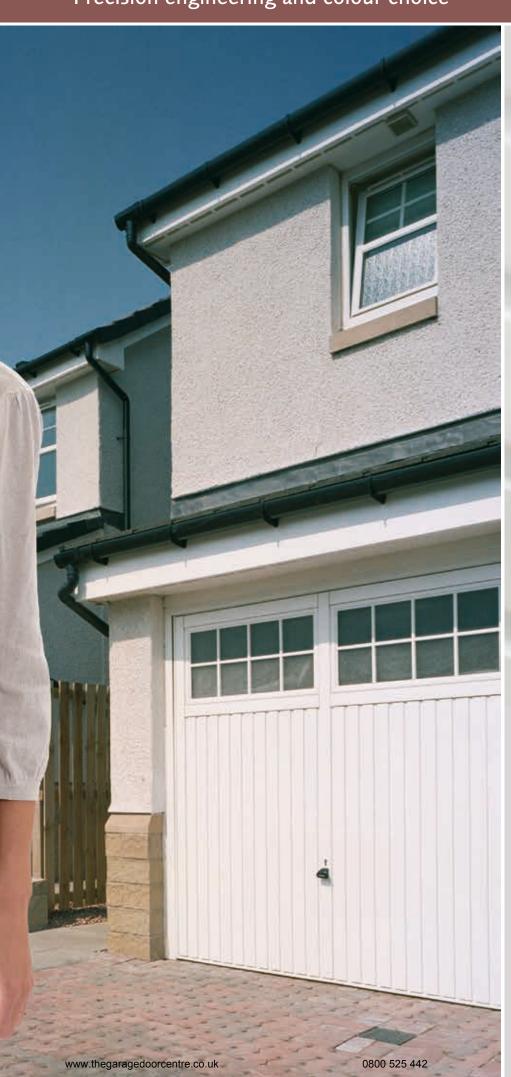

r whether you choose a panelled or ribbed design, standard white or coloured door or add a design handle – a Garador garage door adds beauty and value to your home.

#### Secured by Design

The Guardian range includes two door styles, which have been Secured by Design certified. Available with either canopy or retractable gearing, these doors have been designed and tested to the UK police standard to withstand an attack by a burglar.



#### **Code for Sustainable Homes**

The Garador Guardian range also qualifies for 2 points under the Code for Sustainable Homes, a national standard for use in the construction of new homes which encourages greater sustainability.



For more information please visit www.garador.co.uk/CodeforSustainableHomes



### Precision engineering and colour choice





Black handle as standard



## Steel panel doors



Ribbed door designs have a classical appearance and blend in with most homes. Their tough and sturdy precision engineered construction offers maximum durability and timeless kerb appeal. Our Wentwood and Sherwood designs offer the natural appearance of timber whilst retaining all the cost and maintenance advantages of a steel door. The foil-coating provides this by giving the rivet-free door leaf an ultra-fine textured surface with a realistic woodgrain appearance.



Carlton available as an option



Horizon ••••••••••• available as an option



Chevron



Sherwood, Golden Oak timber-effect (also available in Rosewood)



Salisbury (supplied with crystal panes)



Sutton



Wentwood, Rosewood timber-effect (also available in Golden O