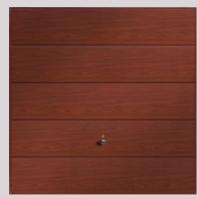

## Steel panel doors

Ribbed door designs have a classical appearance and blend in with most homes. Their tough and sturdy precision engineered construction offers maximum durability and timeless kerb appeal. Our Wentwood and Sherwood designs offer the natural appearance of timber whilst retaining all the cost and maintenance advantages of a steel door. The foil-coating provides this by giving the rivet-free door leaf an ultra-fine textured surface with a realistic woodgrain appearance.

Carlton available as an option

Horizon ••••••••••• available as an option

Chevron

Sherwood, Golden Oak timber-effect (also available in Rosewood)

Salisbury (supplied with crystal panes)

Sutton

Wentwood, Rosewood timber-effect (also available in Golden Oak)