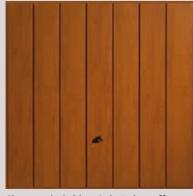

## Steel panel doors

Ribbed door designs have a classical appearance and blend in with most homes. Their tough and sturdy precision engineered construction offers maximum durability and timeless kerb appeal. Our Wentwood and Sherwood designs offer the natural appearance of timber whilst retaining all the cost and maintenance advantages of a steel door. The foil-coating provides this by giving the rivet-free door leaf an ultra-fine textured surface with a realistic woodgrain appearance.

Carlton available as an option

Horizon ••••••••••• available as an option

Chevron

Sherwood, Golden Oak timber-effect (also available in Rosewood)

Salisbury (supplied with crystal panes)

Sutton

Wentwood, Rosewood timber-effect (also available in Golden Oak)