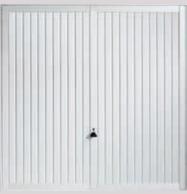

## Steel panel doors

Ribbed door designs have a classical appearance and blend in with most homes. Their tough and sturdy precision engineered construction offers maximum durability and timeless kerb appeal. Our Wentwood and Sherwood designs offer the natural appearance of timber whilst retaining all the cost and maintenance advantages of a steel door. The foil-coating provides this by giving the rivet-free door leaf an ultra-fine textured surface with a realistic woodgrain appearance.

Carlton available as an option

Horizon ••••••••••• available as an option

Chevron

Sherwood, Golden Oak timber-effect (also available in Rosewood)

Salisbury (supplied with crystal panes)

Sutton

Wentwood, Rosewood timber-effect (also available in Golden Oak)